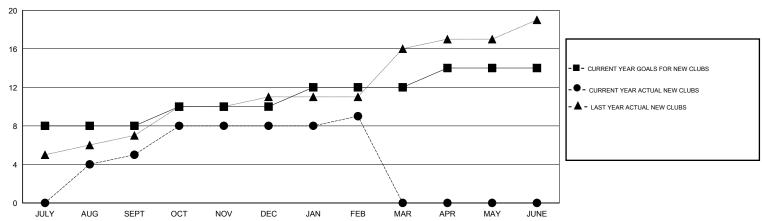

### GOALS AND ACTUAL NEW CLUBS CUMULATIVE

#### **GMT:** KAMLESH JAIN **LOCATION INDIA**

|                              |                  | Clubs     |                  |                  |  |
|------------------------------|------------------|-----------|------------------|------------------|--|
| RESULTS FOR 2014-2015        |                  |           |                  |                  |  |
| QUARTER                      | NEW CLUB<br>GOAL | NEW CLUBS | DROPPED<br>CLUBS | NET<br>GAIN/LOSS |  |
| JULY/AUG/SEPT<br>OCT/NOV/DEC | 8<br>2           | 5<br>3    | 0                | 5<br>0           |  |
| JAN/FEB/MAR<br>APR/MAY/JUNE  | 2                | 1<br>0    | 0                | 1<br>0           |  |