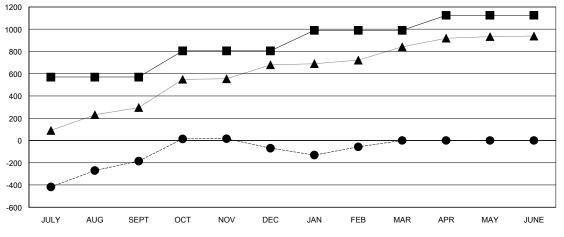

### GOALS AND ACTUAL MEMBERS CUMULATIVE

|   | DROPPED CLUBS: 3 |     |
|---|------------------|-----|
|   | DROPPED MEMBERS  |     |
| D | ECEASED          | 12  |
| С | LUB CANCELLED    | 57  |
| 0 | THER             | 762 |
| Т | OTAL             | 831 |

|                              |                    | Members                             |                    |                  |  |
|------------------------------|--------------------|-------------------------------------|--------------------|------------------|--|
| RESULTS FOR 2014-2015        |                    |                                     |                    |                  |  |
| QUARTER                      | NEW MEMBER<br>GOAL | CHARTER AND<br>NEW MEMBERS<br>ADDED | DROPPED<br>MEMBERS | NET<br>GAIN/LOSS |  |
| JULY/AUG/SEPT<br>OCT/NOV/DEC | 570<br>235         | 356<br>287                          | 541<br>171         | -185<br>116      |  |
| JAN/FEB/MAR<br>APR/MAY/JUNE  | 185<br>135         | 131<br>0                            | 119<br>0           | 12<br>0          |  |